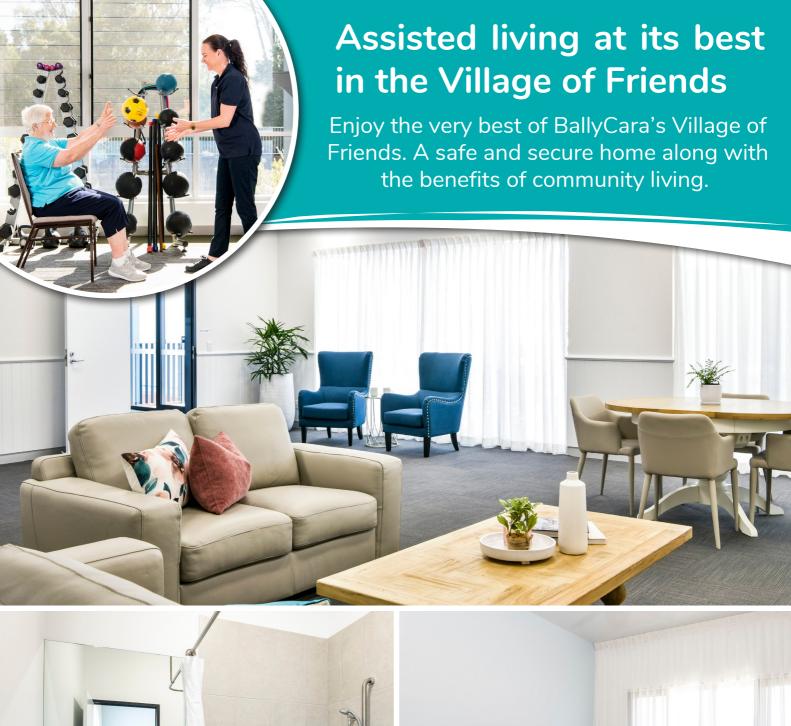

This model of assisted living helps in overcoming loneliness, anxiety, and feelings of isolation by supporting connection and promoting wellness, while providing continued independence through Village community events and activities.

Located upstairs in our Village Centre - the heart of Village life - you will have a range of services included...

- 3 Nutritious Meals a Day
- Tea and Coffee
- Weekly Room Service including Linen
- Up to 5 hours of daily household support
- Access to a 24hr Emergency Response Team
- Fully adjustable King Single Bed
- Smart TV
- Access to a Technology Hub
- Private Dining and Lounge space to book for family visits

With a focus on Wellness and reablement you'll enjoy access to our Wellness Centre which incorporates a gym, stunning pool and café. Various activities and social events are on offer including access to a 48-foot cruiser to enjoy organised river and bay cruises as well as fishing trips.